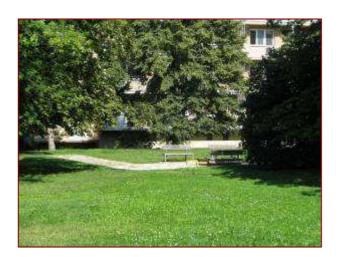

And what shall be done in the next phase, which will be held this year? In the place of existing sandpit, in the middle of the courtyard, a lawn for leisure time with areas for motion and physical activities will be made. This place will retain a nature of a quiet intensively maintained residential lawn, where activities of all age groups allowing social contact across the generations will concentrate. There will be installed multifunctional game components for children of preschool age, rope elements for school-age children and facilities for sports activities for youth and adults (pétanque, ping-pong, basketball etc.) A closeable sandpit will be located in the middle of the area and will be surrounded by wooden platforms with benches. The shape of the residential lawn will fill the existing area of the courtyard and will be framed by the current cretaceous marly limestone path that will be reconstructed. The whole area will be furnished with benches, bicycle racks, garbage bins sufficient number of bins with bags for dog excrements. The network of paths will by optimized and the whole area will be effectively illuminated.