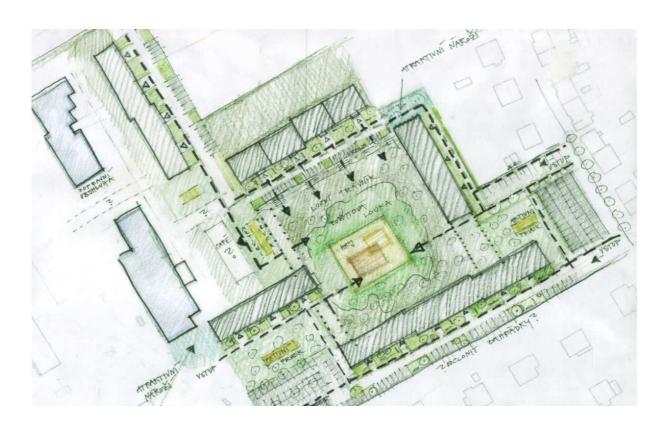

A joint application of intimate courtyard in the area of the housing development "Pod Požární zbrojnicí" was defined on

a basis of common planning meetings with the participation of the public, municipal representatives and architects, which ran in 2008 – 2009.

And what shall be done in the next phase, which will be held this year? In the place of existing sandpit, in the middle of the courtyard, a lawn for leisure time with areas for motion and physical activities will be made. This place will retain a nature of a quiet intensively maintained residential lawn, where activities of all age groups allowing social contact across the generations will concentrate. There will be installed multifunctional game components for children of preschool age, rope elements for school-age children and facilities for sports activities for youth and adults (pétanque, ping-pong, basketball etc.) A closeable sandpit will be located in the middle of the area and will be surrounded by wooden platforms with benches. The shape of the residential lawn will fill the existing area of the courtyard and will be framed by the current cretaceous marly limestone path that will be reconstructed. The whole area will be furnished with benches, bicycle racks, garbage bins sufficient number of bins with bags for dog excrements. The network of paths will by optimized and the whole area will be effectively illuminated.