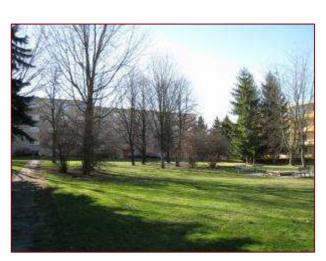

And what shall be done in the next phase, which will be held this year? In the place of existing sandpit, in the middle of the courtyard, a lawn for leisure time with areas for motion and physical activities will be made. This place will retain a nature of a quiet intensively maintained residential lawn, where activities of all age groups allowing social contact across the generations will concentrate. There will be installed multifunctional game components for children of preschool age, rope elements for school-age children and facilities for sports activities for youth and adults (pétanque, ping-pong, basketball etc.) A closeable sandpit will be located in the middle of the area and will be surrounded by wooden platforms with benches. The shape of the residential lawn will fill the existing area of the courtyard and will be framed by the current cretaceous marly limestone path that will be reconstructed. The whole area will be furnished with benches, bicycle racks, garbage bins sufficient number of bins with bags for dog excrements. The network of paths will by optimized and the whole area will be effectively illuminated.